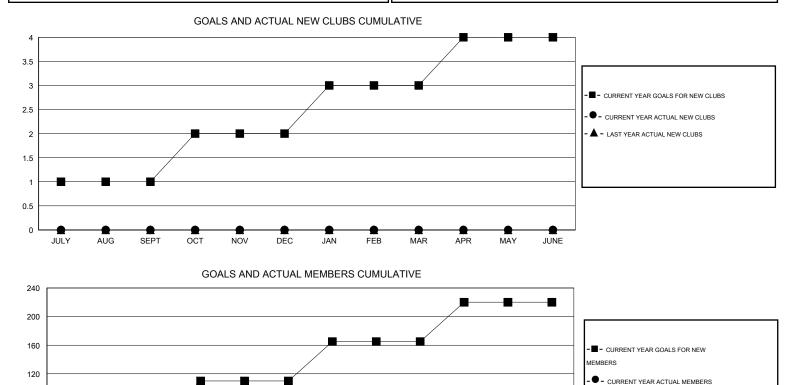

## LOCATION SOUTH CAROLINA

| Clubs                       |                  |           |                  |                  | Members<br>RESULTS FOR 2014-2015 |                    |                                     |                    |                  |
|-----------------------------|------------------|-----------|------------------|------------------|----------------------------------|--------------------|-------------------------------------|--------------------|------------------|
| RESULTS FOR 2014-2015       |                  |           |                  |                  |                                  |                    |                                     |                    |                  |
| QUARTER                     | NEW CLUB<br>GOAL | NEW CLUBS | DROPPED<br>CLUBS | NET<br>GAIN/LOSS | QUARTER                          | NEW MEMBER<br>GOAL | CHARTER AND<br>NEW MEMBERS<br>ADDED | DROPPED<br>MEMBERS | NET<br>GAIN/LOSS |
| JULY/AUG/SEPT               | 1                | 0         | 0                | 0                | JULY/AUG/SEPT                    | 55                 | 18                                  | 36                 | -18              |
| OCT/NOV/DEC                 | 1                | 0         | 0                | 0                | OCT/NOV/DEC                      | 55                 | 0                                   | 0                  | 0                |
| JAN/FEB/MAR<br>APR/MAY/JUNE | 1                | 0<br>0    | 0<br>0           | 0<br>0           | JAN/FEB/MAR<br>APR/MAY/JUNE      | 55<br>55           | 0<br>0                              | 0<br>0             | 0                |

OCT

NOV

6

0

30

36

DEC

NEW MEMBERS

CLICK HERE FOR HEALTH

ASSESSMENT DATA

JAN

9 CLUBS OF 36 ADDED 1 OR MORE

80

40

0

-40

JULY

DROPPED CLUBS: 0

DROPPED MEMBERS

DECEASED

OTHER

TOTAL

CLUB CANCELLED

AUG

SEPT

FEB

MAR

APR

226

112

114

- LAST YEAR ACTUAL MEMBERS

747 (71.48%)

298 (28.52%)

JUNE

GENDER DISTRIBUTION

MAY

MALE

FEMALE

FAMILY UNIT MEMBERS